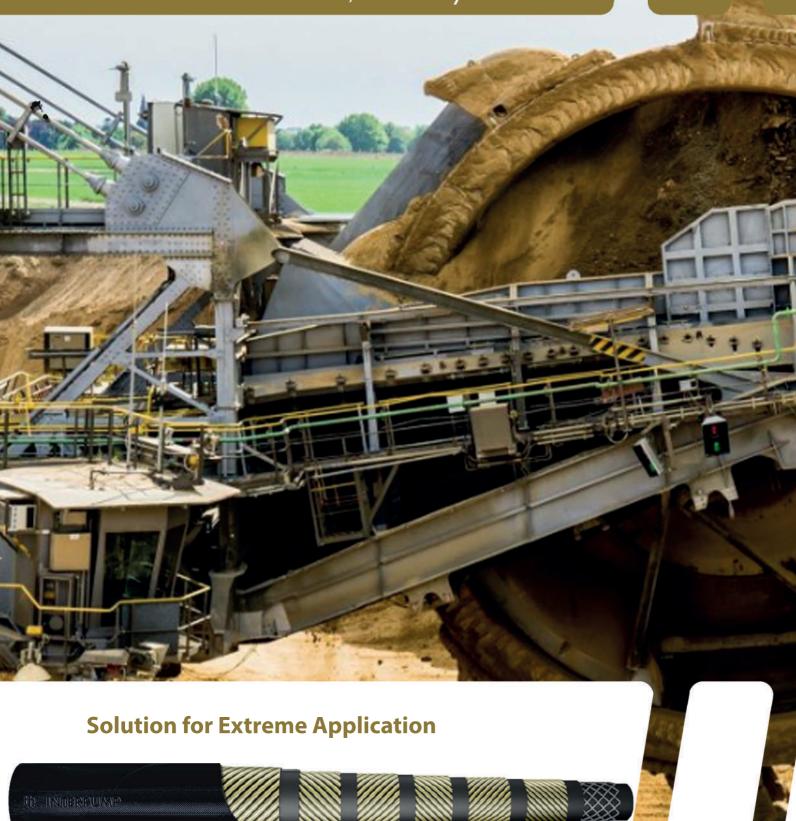

Powered by I.M.M. Hydraulics

**MEGADRILL** 

Powered by I.M.M. Hydraulics

**Six Spiral Hoses** with sizes of 2.1/2" and 3" for Drilling Application.

The **MEGADRILL** line has been redesigned, the new hoses are more compact and are now available with the IMM crimping solution.

The MegaDrill family is released for:

Quasi-static applications at the WP of 350bar (5000psi) with s.f. of 4 for the 2.1/2" and sf. 2,5 for the 3"

Dynamic applications at:

WP of 350 bar for the 2.1/2" WP of 210 bar for the 3"

## INTERPUMP MEGADRILL

|                | $\Theta$ |      |      |      | <b>@</b> |      | <b>@</b> |       |        |        | <u>√</u> Kg |       | Land    |
|----------------|----------|------|------|------|----------|------|----------|-------|--------|--------|-------------|-------|---------|
| Part<br>number | ID       |      | Cina | OD   | Max WP   |      | Min BP   |       | Min BR |        | Weight      |       |         |
|                | in       | mm   | Size | mm   | bar      | psi  | bar      | psi   | mm     | inch   | kg/m        | lb/ft | Ferrule |
| THEMMDRN40     | 2.1/2"   | 63.5 | 40   | 84.5 | 350      | 5075 | 1400     | 20300 | 900    | 35.430 | 8.173       | 5.492 | 0013-40 |
| THEMMDRN48     | 3"       | 76.2 | 48   | 97.3 | 350 (*)  | 5075 | 880      | 12760 | 1000   | 39.370 | 9.515       | 6.393 | 0013-48 |
| THEMMDRN48     | 3"       | 76.2 | 48   | 97.3 | 210 (**) | 3045 | 880      | 12760 | 1000   | 39.370 | 9.515       | 6.393 | 0013-48 |