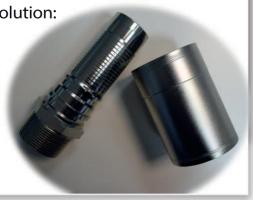

The **MEGADRILL** hoses are now available with own crimping solution:

- Ferrules: 0013-40 & 0013-48

- Interlock insert: 0370H40-40 & 0370H48-48

- Flanges: 1300H40-40 & 1300H48-48